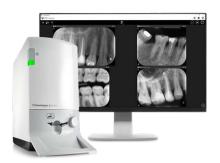

## the CS 7200 - Neo Edition

Accurate and confident diagnoses The CS 7200 delivers high resolution images (up to 19 lp/mm true resolution) in seconds for fast, confident diagnoses with nearly no risk of overor underexposure.