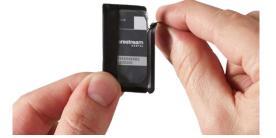

#### As easy and comfortable as film

Thin, flexible plates with no cable are as easy to position as film and very comfortable for patients without the cost and messiness associated with traditional methods.

Thin, flexible,

Rounded

Meet all your daily exams needs

Plates are available in the most common sizes—0, 1, 2—and cover periapical, bitewing and pediatric exams.