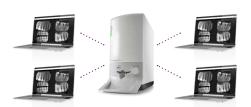

#### Durable, reusable plates

The durable plates can be reused hundreds of times and—when needed—replacements plates can be purchased in multiple sizes.

A cost-effective solution for any practice The compact unit can be used chairside or shared between multiple operatories, making

it a cost-effective solution for both small and large practices.