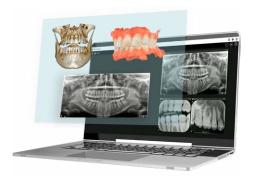

#### Powered by CS Imaging 8

Our imaging software connects all your dental imaging technologies into one single platform the first step to an effective digital workflow.