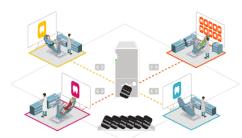

#### Durable, reusable plates

The durable plates can be reused hundreds of times and—when needed—replacements plates can be purchased in multiple sizes.

A cost-effective solution for any practice The compact unit can be used chairside or shared between multiple operatories, making

it a cost-effective solution for both small and large practices.